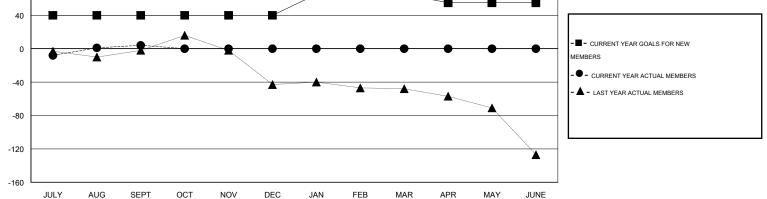

## CARL HARRELL GMT:

 $\mathsf{GMT} \; \mathsf{CA} \; 1$ Clubs Members RESULTS FOR 2014-2015 RESULTS FOR 2014-2015 NEW CLUB NEW CLUBS DROPPED NET NEW MEMBER CHARTER AND DROPPED NET QUARTER QUARTER GOAL CLUBS GAIN/LOSS GOAL NEW MEMBERS MEMBERS GAIN/LOSS ADDED 1 0 1 -1 40 44 40 4 JULY/AUG/SEPT JULY/AUG/SEPT 0 0 0 0 0 0 0 0 OCT/NOV/DEC OCT/NOV/DEC 0 0 0 25 0 0 0 1 JAN/FEB/MAR JAN/FEB/MAR 0 0 0 0 -10 0 0 0 APR/MAY/JUNE APR/MAY/JUNE

| DROPPED CLUBS: 1               | 19 CLUBS OF 58 ADDED 1 OR MORE<br>NEW MEMBERS | GENDER DISTRIBUTION<br>MALE 800 (55.13%) |     |
|--------------------------------|-----------------------------------------------|------------------------------------------|-----|
| DROPPED MEMBERS                |                                               | FEMALE 651 (44.87%)                      |     |
| deceased 6<br>club cancelled 2 | CLICK HERE FOR HEALTH<br>ASSESSMENT DATA      | FAMILY UNIT MEMBERS                      | 440 |
| OTHER 31                       |                                               | HEAD OF HOUSEHOLD                        | 213 |
| TOTAL 39                       |                                               | NON-HEAD OF HOUSEHOLD                    | 227 |