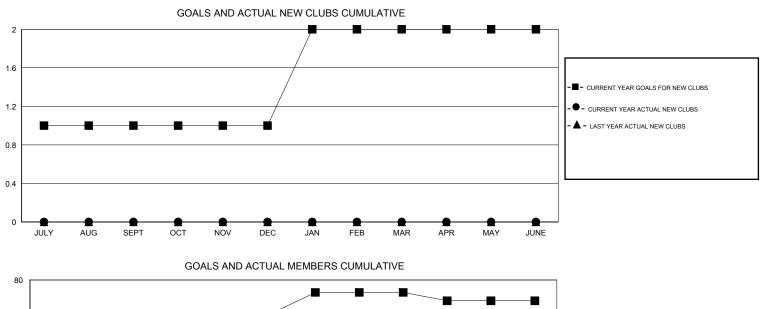

## CARL HARRELL GMT:

 $\mathsf{GMT} \; \mathsf{CA} \; 1$ Clubs Members RESULTS FOR 2014-2015 RESULTS FOR 2014-2015 NEW CLUB NEW CLUBS DROPPED NET NEW MEMBER CHARTER AND DROPPED NET QUARTER QUARTER GOAL CLUBS GAIN/LOSS GOAL NEW MEMBERS MEMBERS GAIN/LOSS ADDED 1 0 1 -1 40 44 40 4 JULY/AUG/SEPT JULY/AUG/SEPT 0 0 0 0 0 0 0 0 OCT/NOV/DEC OCT/NOV/DEC 0 0 0 25 0 0 0 1 JAN/FEB/MAR JAN/FEB/MAR 0 0 0 0 -10 0 0 0 APR/MAY/JUNE APR/MAY/JUNE